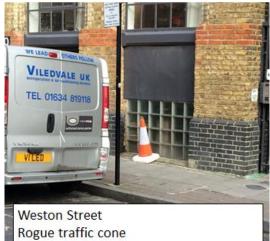

Greenwood Theatre Sweeping needed Feb 29<sup>th</sup> 2016 15.40pm

Magdalen Street Rubbish dumping Feb 29<sup>th</sup> 2016 16.06pm

Magdalen Street Rubbish accumulating - enforcement? Feb 29<sup>th</sup> 2016 16.06pm