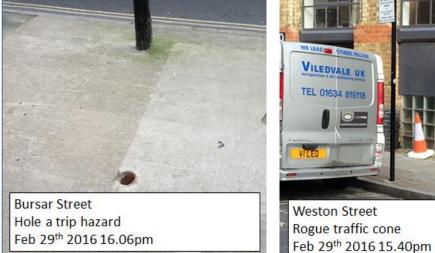

Greenwood Theatre Sweeping needed Feb 29<sup>th</sup> 2016 15.40pm

Magdalen Street Rubbish dumping Feb 29<sup>th</sup> 2016 16.06pm

Magdalen Street Rubbish accumulating - enforcement? Feb 29<sup>th</sup> 2016 16.06pm