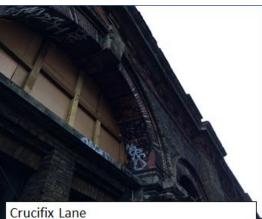

Network Rail: Graffiti on Crucifix Lane arches still not cleaned.

Previous environmental audits are publicly accessible on our <u>website</u> and also broadcast to our 5,600+ @TeamLondonBdg Twitter followers.

#### **Network Rail outstanding**

Monday Jan 4th 2016

Crucifix Lane Graffiti Feb 29<sup>th</sup> 2016 15.48pm

'The Needle' London Bridge Walk Light cover missing and being used as rubbish bin Feb 19<sup>th</sup> 2016 10.34am

Crucifix Lane Rubbish dumping Feb 29<sup>th</sup> 2016 15.48pm

Druid Street Sweeping needed Feb 29<sup>th</sup> 2016 15.49pm

Queen Elizabeth Gardens Rubbish dumping Feb 29<sup>th</sup> 2016 15.54pm

Queen Elizabeth Gardens Sweeping needed Feb 29<sup>th</sup> 2016 15.54pm