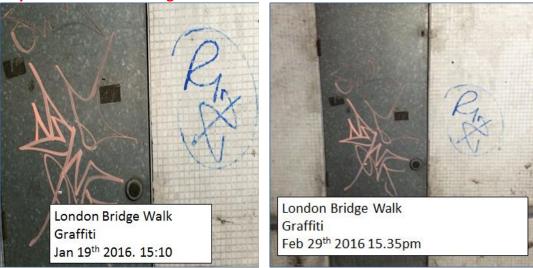

#### **City of London oustanding**

London Bridge Walk Graffiti Jan 19<sup>th</sup> 2016. 15:10

London Bridge Walk Graffiti Feb 29<sup>th</sup> 2016 15.35pm

London Bridge Walk

London Bridge Walk Cardboard dumped behind signs – can signs be removed? Feb 19<sup>th</sup> 2016 10.36am