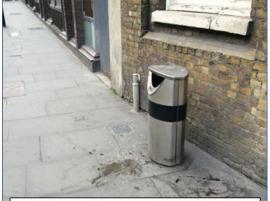

#### 'The Needle' London Bridge Walk Light cover missing and being used as rubbish bin Feb 29<sup>th</sup> 2016 15.30pm