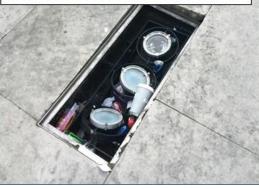

#### **Network Rail outstanding**

Monday Jan 4th 2016

Crucifix Lane Graffiti Feb 29<sup>th</sup> 2016 15.48pm

'The Needle' London Bridge Walk Light cover missing and being used as rubbish bin Feb 19<sup>th</sup> 2016 10.34am

#### 'The Needle' London Bridge Walk Light cover missing and being used as rubbish bin Feb 29<sup>th</sup> 2016 15.30pm