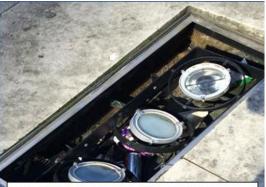

#### **Network Rail outstanding**

Monday Jan 4th 2016

Crucifix Lane Graffiti Feb 29<sup>th</sup> 2016 15.48pm

'The Needle' London Bridge Walk Light cover missing and being used as rubbish bin Feb 19<sup>th</sup> 2016 10.34am

#### 'The Needle' London Bridge Walk Light cover missing and being used as rubbish bin Feb 29<sup>th</sup> 2016 15.30pm