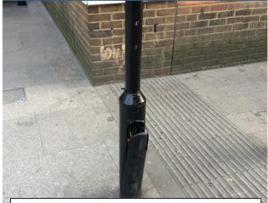

Southwark Environment: Minor rubbish dumping and jet washing needed in places.

Southwark Highways/Lighting: Viaduct lighting on Druid Street still not working.

**TfL:** Redundant roadworks signage and damaged 'No Entry' post on Great Maze Pond/St Thomas Street.

#### **TfL Outstanding**

St Thomas St / Gt Maze Pond 'No Entry' signpost broken Feb 29<sup>th</sup> 2016 15.35pm