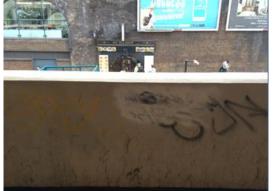

#### **Network Rail outstanding**

Monday Jan 4th 2016

Crucifix Lane Graffiti Feb 29<sup>th</sup> 2016 15.48pm

'The Needle' London Bridge Walk Light cover missing and being used as rubbish bin Feb 19<sup>th</sup> 2016 10.34am

#### 'The Needle' London Bridge Walk Light cover missing and being used as rubbish bin Feb 29<sup>th</sup> 2016 15.30pm