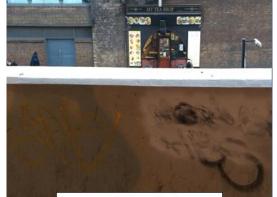

#### **Network Rail outstanding**

Monday Jan 4th 2016

Crucifix Lane Graffiti Feb 29<sup>th</sup> 2016 15.48pm

'The Needle' London Bridge Walk Light cover missing and being used as rubbish bin Feb 19<sup>th</sup> 2016 10.34am

#### 'The Needle' London Bridge Walk Light cover missing and being used as rubbish bin Feb 29<sup>th</sup> 2016 15.30pm