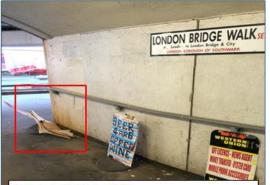

Tooley Street Jet wash please Feb 29<sup>th</sup> 2016 16.08pm

Tooley Street Jet wash please Feb 29<sup>th</sup> 2016 16.08pm

London Bridge Walk Vomit just out of shot (bottom left) Jet wash please Feb 29<sup>th</sup> 2016 15.31pm