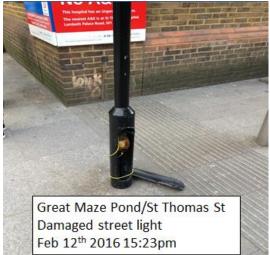

Southwark Environment: Minor rubbish dumping and jet washing needed in places.

Southwark Highways/Lighting: Viaduct lighting on Druid Street still not working.

**TfL:** Redundant roadworks signage and damaged 'No Entry' post on Great Maze Pond/St Thomas Street.

#### **TfL Outstanding**

St Thomas St / Gt Maze Pond 'No Entry' signpost broken Feb 29<sup>th</sup> 2016 15.35pm