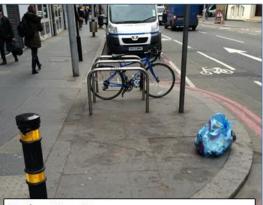

Tooley Street Jet wash please Feb 29<sup>th</sup> 2016 16.08pm

Tooley Street Jet wash please Feb 29<sup>th</sup> 2016 16.08pm

London Bridge Walk Vomit just out of shot (bottom left) Jet wash please Feb 29<sup>th</sup> 2016 15.31pm