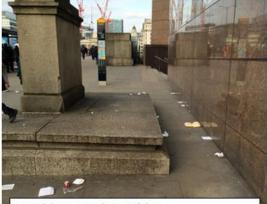

### Team London Bridge – Environmental Audit Monday February 29<sup>th</sup> 2016

**City of London Property Department:** Major littering around 1 London Bridge and graffiti on London Bridge Walk & Colechurch House stairs.

#### **City of London**

Stairs at rear of Colechurch House Graffiti Feb 29<sup>th</sup> 2016 15.27pm

Outside 1 London Bridge Major littering Feb 29<sup>th</sup> 2016 15.32pm