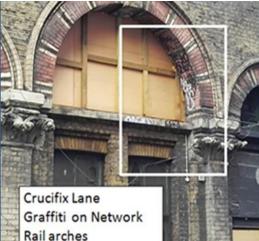

Network Rail: Graffiti on Crucifix Lane arches still not cleaned.

Previous environmental audits are publicly accessible on our <u>website</u> and also broadcast to our 5,600+ @TeamLondonBdg Twitter followers.

#### **Network Rail outstanding**

Monday Jan 4th 2016

Crucifix Lane Graffiti Feb 29<sup>th</sup> 2016 15.48pm

'The Needle' London Bridge Walk Light cover missing and being used as rubbish bin Feb 19<sup>th</sup> 2016 10.34am